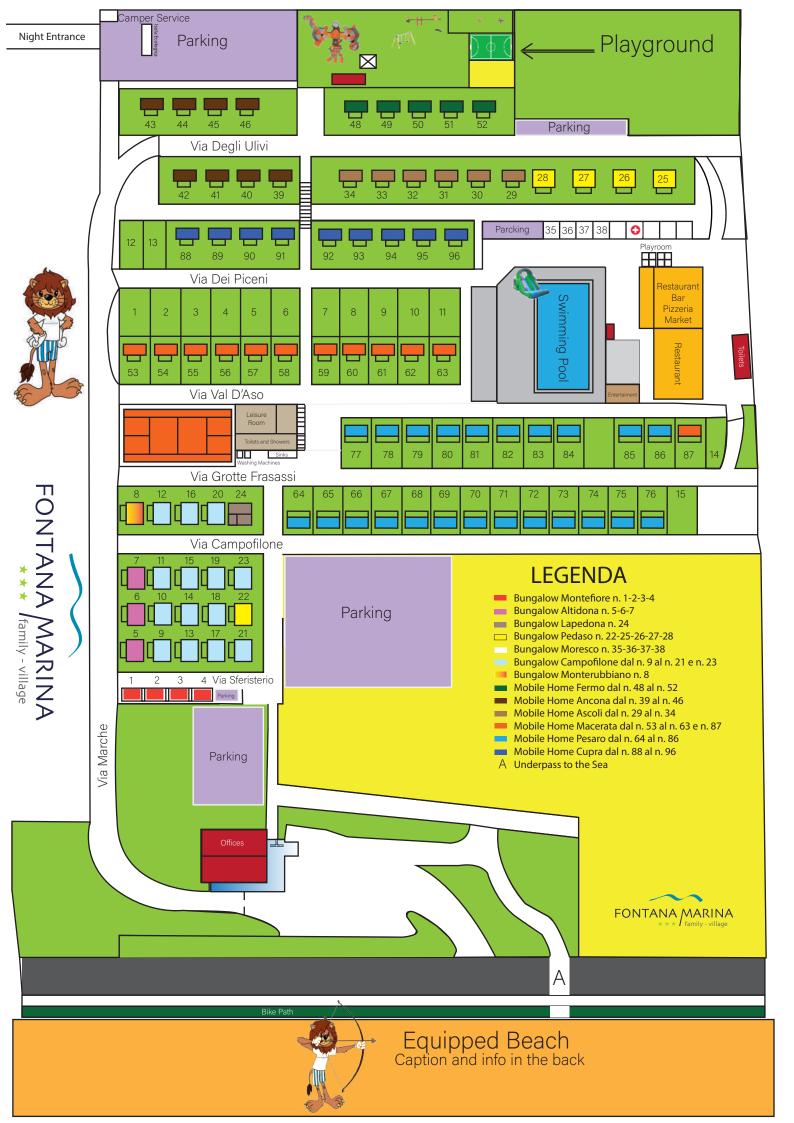

## USEFUL INFORMATION

The Family Village is open from 27/05/2023 to 16/09/2023 ALL DAY

FROM 2:00 p.m. to 4:00 p.m. and from 12:00 a.m. to 7:00 a.m. there is the silence time and activites are suspended. It is forbidden to drive in the village. Only on Saturday, there will be no obligation to respect the silence time for reasons related to arrivals

| RECEPTION                      | CASH OFFICE                                                 | SILENCE                                                                                 | MAIN ENTRANCE                   |
|--------------------------------|-------------------------------------------------------------|-----------------------------------------------------------------------------------------|---------------------------------|
| HOURS                          | HOURS                                                       | TIME                                                                                    | HOUR -CAR-                      |
| FROM 9:00 a.m.                 | FROM 9:00 a.m. TO 12:00 p.m.                                | FROM 2:00 p.m. TO 4:00 p.m.                                                             | FROM 7:00 a.m.                  |
| TO 8:00 p.m.                   | FROM 4:00 p.m. TO 7:00 p.m.                                 | FROM 12:00 a.m. TO 7:00 a.m.                                                            | TO 12:00 a.m.                   |
|                                | BAR-OPENING                                                 | EXIT GATE TIME                                                                          | NIGHT ENTRANCE                  |
|                                | HOUR                                                        | FOR THE SEA                                                                             | TIME -CAR-                      |
| FROM 8:00 p.m.<br>TO 8:00 a.m. | FROM 7:00 a.m. TO 2:00 p.m.<br>FROM 4:00 p.m. TO 12:00 a.m. | FROM 7:00 a.m. TO 9:00 p.m. OPEN<br>FROM 9:00 p.m. TO 7:00 a.m.<br>OPENS ONLY WITH CODE | FROM 12:00 a.m.<br>TO 7:00 a.m. |

MAIN ENTRANCE GATE : Access from 7:00 a.m. to 12:00 a.m. From 2:00 p.m. to 4:00 p.m. there is the silence time and the bars are closed on entry and exit.

It is recommended to plan the eventual exit with the vehicle taking it to the area in front of the reception before the beginning of the silence time.

FOR ANY NECESSITY AND/OR URGENCY, EVEN DURING THE NIGHT TIME, CONTACT THE NUMBER TEL. 0734 931548

NIGHT GATE : Access from 12:00 a.m to 7:00 a.m and it can be reached by a road located about 150 mt. south of the main entrance gate, where entry is allowed with the code.

If the car has another assigned parking lot, it still must be left there until the morning and then moved in the right space